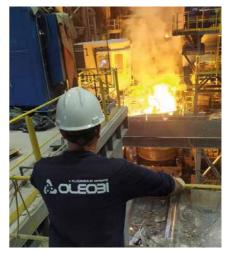

## Service

a FLODRAULIC company

**CLEO3** 

OLEOBI has a team of specialized operators dedicated to the service and maintenance of any type of hydraulic systems, any time. Upon customer request, we provide worldwide assistance in machine assembly, commissioning, and periodic maintenance.