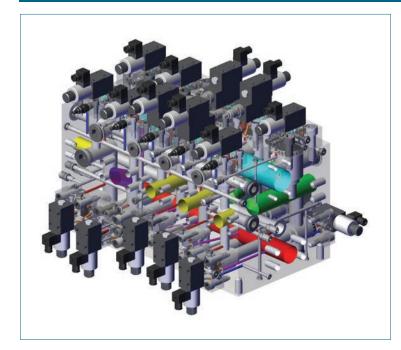

## **Key Components**

- · High-Low Pressure switches
- High Flow Cartridge Valves
- High Performance Air/Oil Heat Exchangers
- Manifold with up to 1m long drilled holes
- High Capacity Accumulators