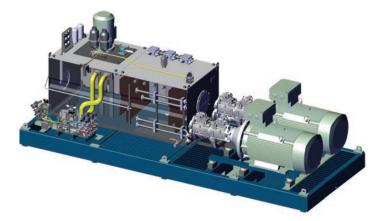

## **Applications**

- Press
- Compactor
- Shredder

- · Shaft Grinder
- Mill
- Shears Press

- Coil Press Binder
- Extractor Centrifuge

- Manifold, HPU (Hydraulic Power Unit) and Integrated System full engineering
- Fluid dynamics simulation
- Structural calculation
- Deep analysis and check of every single system parameter with specific and official report release
- Final operational test of the whole system
- World Wide commissioning with high level expertise technicians
- · Rigid and flexible piping and on-site full assistance
- 40 years-experience in the hydraulic field and a very passionate team of engineers and technicians who work every day close to our customers

## **Key Components**

- · High-Low Pressure switches
- High Flow Cartridge Valves
- High Performance Air/Oil Heat Exchangers
- Manifold with up to 1m long drilled holes
- High Capacity Accumulators