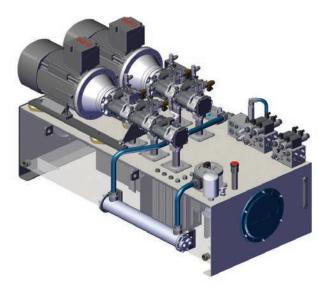

## **Key Components**

- Shell tubes oil/water heat exchanger
- Piston Pump variable displacement (LS control, PQ control)
- Inverter driven motor
- AISI components
- High precision process sensors