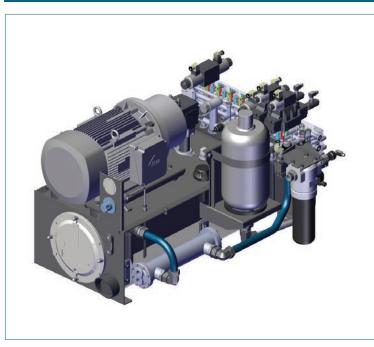

## **Key Components**

- Shell tubes oil/water heat exchanger
- Piston Pump variable displacement (LS control, PQ control)
- Inverter driven motor
- AISI components
- High precision process sensors